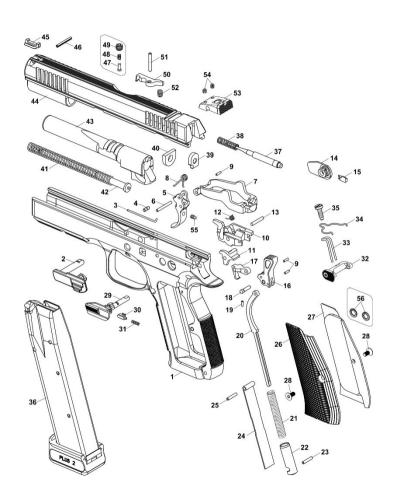

## LIST OF PARTS

- 1 Frame \*
- 2 Slide Stop \*
- 3 Slide Stop Spring
- 4 Slide Stop Spring Pin
- 5 Trigger \*
- 6 Trigger Pin
- 7 Trigger Bar
- 8 Trigger Spring
- 9 Pin (3x)
- 10 Ejector
- 11 Sear
- 12 Sear Spring
- 13 Sear Pin
- 14 Safety Right \*
- 15 Safety Detent Plunger Right \*
- 16 Hammer \*
- 17 Disconnector
- 18 Hammer Pin
- 19 Hammer Pin Retaining Peg
- 20 Main Spring Strut \*
- 21 Main Spring
- 22 Main Spring Plug \*
- 23 Main Spring Plug Pin
- 24 Magazine Guide \*
- 25 Magazine Guide Pin
- 26 Grip Panel Left \*
- 27 Grip Panel Right \*
- 28 Grip Panel Screw (2x) \*

- 29 Safety Left \*
- 30 Safety Detent Plunger Left
- 31 Safety Detent Plunger Spring \*
- 32 Magazine Catch
- 33 Magazine Catch Spring
- 34 Trigger Bar Spring
- 35 Magazine Catch Spring Screw
- 36 Magazine \*
- 37 Firing Pin \*
- 38 Firing Pin Spring
- 39 Firing Pin Stop \*
- 40 Buffer \*
- 41 Recoil Spring \*
- 42 Recoil Spring Guide \*
- 43 Barrel \*
- 44 Slide \*
- 45 Front Sight
- 46 Front Sight Pin
- 47 Loaded Chamber Indicator \*
- 48 Loaded Chamber Indicator Spring \*
- 49 Loaded Chamber Indicator Nut \*
- 50 Extractor \*
- 51 Extractor Pin
- 52 Extractor Spring
- 53 Rear Sight \*
- 54 Securing Screw (2x) \*
- 55 Trigger Screw \*
- 56 Shaped Washer (2x) \*

## Comments:

The parts marked \* differ according to versions, or as case may be in some versions are entirely missing.